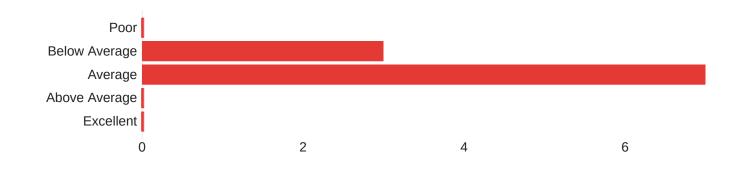

# Q3 - How would you rate your confidence about the topic BEFORE attending this workshop?

| Field                                                                              | Min | Max | Mean | Standard<br>Deviation | Variance | Responses |
|------------------------------------------------------------------------------------|-----|-----|------|-----------------------|----------|-----------|
| How would you rate your confidence about the topic BEFORE attending this workshop? | 2   | 3   | 3    | 0                     | 0        | 10        |

Field

| Poor          | 0  |
|---------------|----|
| Below Average | 3  |
| Average       | 7  |
| Above Average | 0  |
| Excellent     | 0  |
| Total         | 10 |