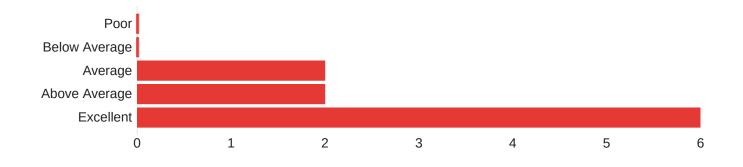

#### Q2 - What is your overall assessment of this workshop?

| Field                                             | Min | Max | Mean | Standard Variance Responses |
|---------------------------------------------------|-----|-----|------|-----------------------------|
| What is your overall assessment of this workshop? | 3   | 5   | 4    | 1 1 10                      |
| Field                                             |     |     |      | Choice Count                |
| Poor                                              |     |     |      | 0                           |
| Below Average                                     |     |     |      | 0                           |
| Average                                           |     |     |      | 2                           |

Above Average

Excellent

Total

**Choice Count** 