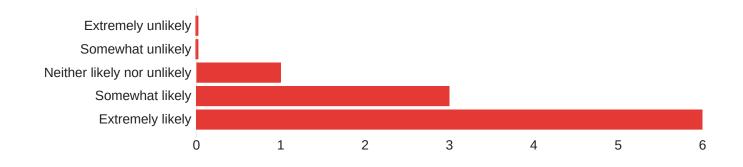

### Q5 - How likely are you to recommend this workshop to a friend or colleague?

| Field                                                                   | Min | Max | Mean | Standard<br>Deviation | Variance | Responses |
|-------------------------------------------------------------------------|-----|-----|------|-----------------------|----------|-----------|
| How likely are you to recommend this workshop to a friend or colleague? | 3   | 5   | 5    | 1                     | 0        | 10        |

Field

| Extremely unlikely          | 0  |
|-----------------------------|----|
| Somewhat unlikely           | 0  |
| Neither likely nor unlikely | 1  |
| Somewhat likely             | 3  |
| Extremely likely            | 6  |
| Total                       | 10 |