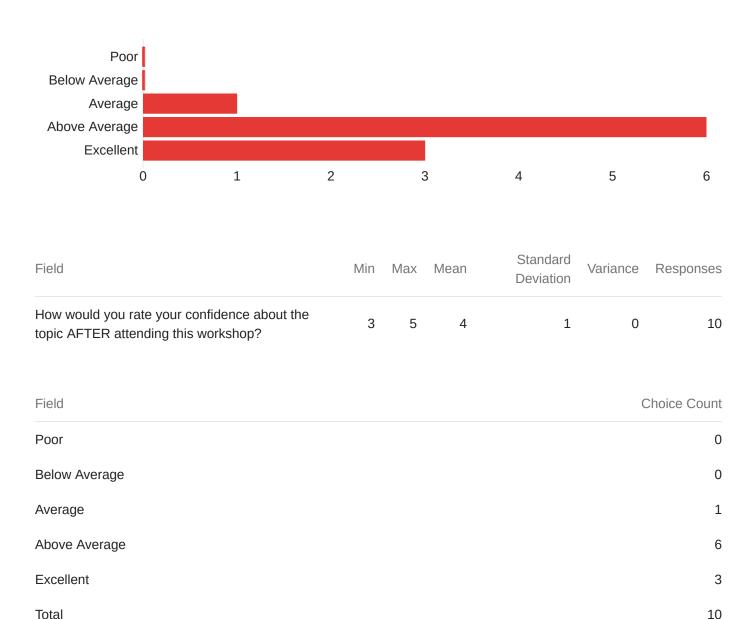

## Q4 - How would you rate your confidence about the topic AFTER attending this workshop?

**Choice Count** 